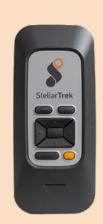

## **StellarTrek**

Leading the way in orientation and mobility

- Using AI and the latest GPS technology.
- OCR Text-to-speech.
- Voice commands.
- Barcode reading.
- Color recognition.
- Guide in the last 40 feet to the destination.