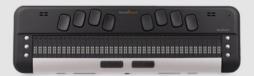

## **Brailliant BI X series**

- Powered by Bluetooth 5 wireless technology for a seamless connection to computers and mobile devices.
- Double your pairing speed for reliable and stable connection.
- Text-to-speech.
- Direct access to participating online libraries including Bookshare, NFB Newlines and NLS BARD.