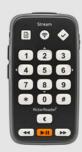

## **Victor Reader Stream 3**

- · Reads text aloud.
- · Available in various voices and languages.
- Listen to the latest novels, music, podcasts, and your own voice recordings.